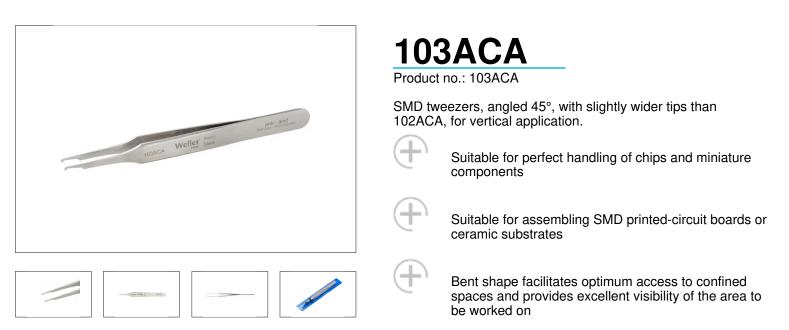

| Technical Data    |                         |
|-------------------|-------------------------|
|                   |                         |
| Length mm         | 115                     |
| Length inches     | 4.528                   |
| Tweezer shape     | Angel tip               |
| Erem applications | Microelectronic         |
| Material          | Special stainless steel |
| Weight in g       | 15                      |
| Weight in oz      | 0.529                   |
|                   |                         |
|                   |                         |
|                   |                         |
|                   |                         |
|                   |                         |
|                   |                         |
|                   |                         |
|                   |                         |
|                   |                         |
|                   |                         |
|                   |                         |